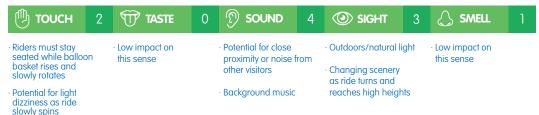

# Peppa Pig's Balloon Ride

#### ATTRACTION SUMMARY:

Background sound and music

You won the Fun Fair raffle! Now you and your family can soar, flying high, in the sky, above the clouds with Peppa Pig in Miss Rabbit's hot air balloon! Hold on tight and enjoy the amazing views of PEPPA PIG Theme Park from the very top on this family-friendly aerial carousel ride!

**SENSORY LEVEL & PARTICIPANT GUIDELINES:** 1 = Low Sensory Stimulation, 10 = High Sensory Stimulation