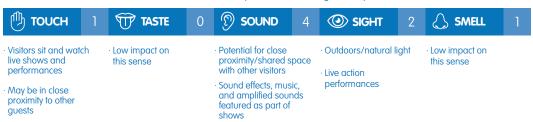

# Mr. Potato's Showtime Arena

#### ATTRACTION SUMMARY:

Join Peppa and her family under the canopy at Mr. Potato's stage. Enjoy live shows packed full of songs, games, snorts and giggles throughout the day!

**SENSORY LEVEL & PARTICIPANT GUIDELINES:** 1 = Low Sensory Stimulation, 10 = High Sensory Stimulation