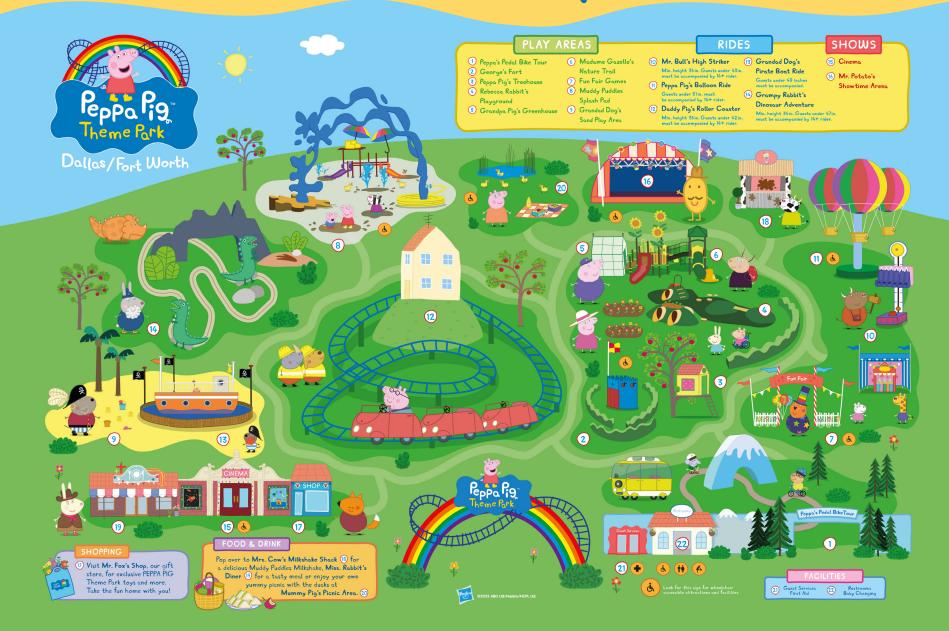

# Sensory Guide

A resource for guests with cognitive disabilities including autism spectrum disorder (ASD)

© 2025 ABD Ltd/Ent. One UK Ltd/Hasbra

# Park Map



# Sensory Level Summary

# Amenities

Sensory Levels (1 = Low Sensory Stimulation, 10 = High Sensory Stimulation)

| ATTRACTION                            | тоисн | TASTE | SOUND | SIGHT | SMELL |
|---------------------------------------|-------|-------|-------|-------|-------|
| Daddy Pig's<br>Roller Coaster         | 3     | 0     | 4     | 4     | 1     |
| Grampy Rabbit's<br>Dinosaur Adventure | 3     | 0     | 3     | 3     | 1     |
| Grandad Dog's<br>Pirate Boat Ride     | 2     | 0     | 3     | 2     | 2     |
| Mr. Bull's<br>High Striker            | 4     | 0     | 4     | 3     | 1     |
| Peppa's Pedal<br>Bike Tour            | 3     | 0     | 4     | 4     | 1     |
| George's<br>Tricycle Trail            | 3     | 0     | 4     | 3     | 1     |
| Peppa Pig's<br>Balloon Ri